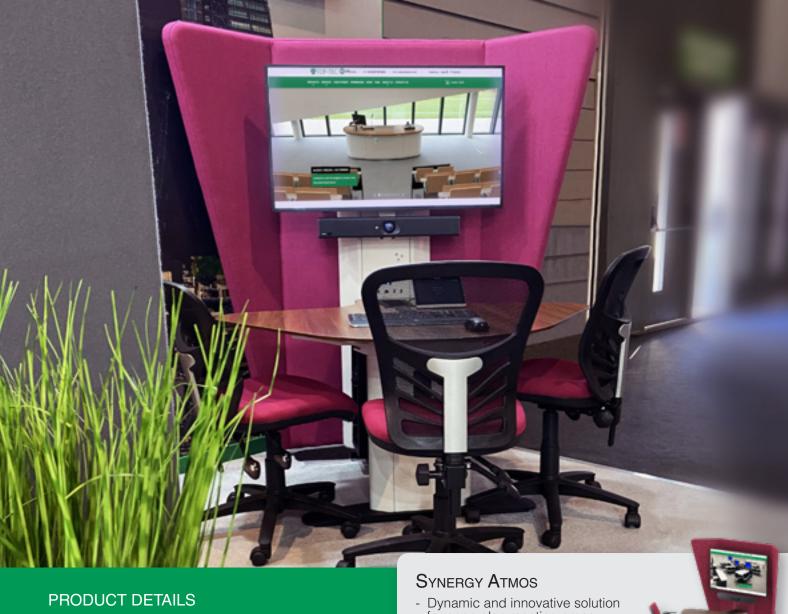

# SYNERGY ATMOS

Our brand new Synergy Atmos features an acoustic panel behind the screen which delivers improved acoustics for a better meeting experience, ideal for open plan and breakout areas.

Synergy is designed to provide users with a dynamic and interactive solution that is fully AV and IT integrated and meets the high standard expected from technical furniture today.

#### **Features**

- Acoustic fabric shroud (Group 1 fabric)
- Standard mast and cable well connectivity
- Secure screen mount (up to 700x400 VESA screens)
- Available with a range of accessories

- for open plan meeting areas.
- Fabric panel provides an aesthetic finish to your meeting space.

### Improve your meeting experience

Fabric panel behind the screen gives focus to the meeting spaces and limits distractions.

#### Facilitates seamless AV/IT integration

Complete cable management creates an 'all-in-one' solution.