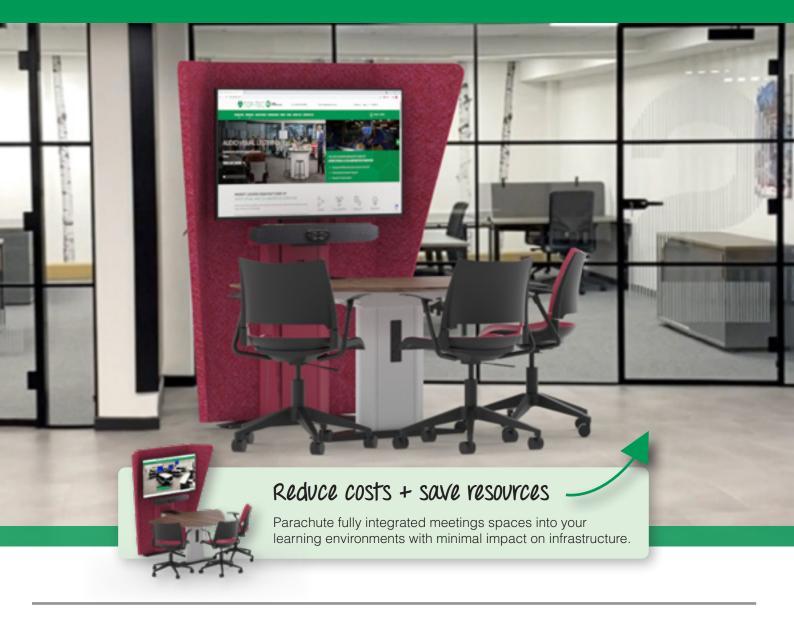

## Collaboration is key

Creating active learning environments to enhance student collaboration.

### Improve your meeting experience

Fabric panel behind the screen gives focus to the meeting spaces and limits distractions.

#### Facilitates seamless AV/IT integration

Complete cable management creates an 'all-in-one' solution.