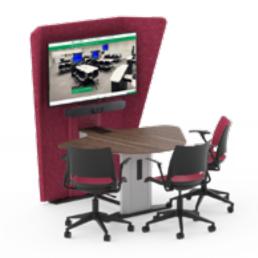

# SYNERGY ATMOS

Our brand new Synergy Atmos features an acoustic panel behind the screen which delivers improved acoustics for a better meeting experience, ideal for open plan and breakout areas.

Synergy is designed to provide users with a dynamic and interactive solution that is fully AV and IT integrated and meets the high standard expected from technical furniture today.

### Improve your meeting experience

Fabric panel behind the screen gives focus to the meeting spaces and limits distractions.

#### Facilitates seamless AV/IT integration

Complete cable management creates an 'all-in-one' solution.