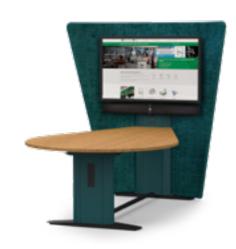

# SYNERGY ATMOS

Our brand new Synergy Atmos features an acoustic panel behind the screen which delivers improved acoustics for a better meeting experience, ideal for open plan and breakout areas.

Synergy is designed to provide users with a dynamic and interactive solution that is fully AV and IT integrated and meets the high standard expected from technical furniture today.

#### **Features**

- Acoustic fabric shroud (Group 1 fabric)
- Standard mast and cable well connectivity
- Secure screen mount (up to 700x400 VESA screens)
- Available with a range of accessories

- for open plan meeting areas.
- Fabric panel provides an aesthetic finish to your meeting space.

### Improve your meeting experience

Fabric panel behind the screen gives focus to the meeting spaces and limits distractions.

#### Facilitates seamless AV/IT integration

Complete cable management creates an 'all-in-one' solution.