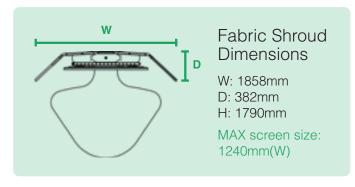

# A shape for every requirement...

Our table shapes help promote discussion and enhance engagement.

Please note, these are our recommended worktop shapes. We are happy to discuss other requirements. MAXIMUM 1240mm(W) screen size