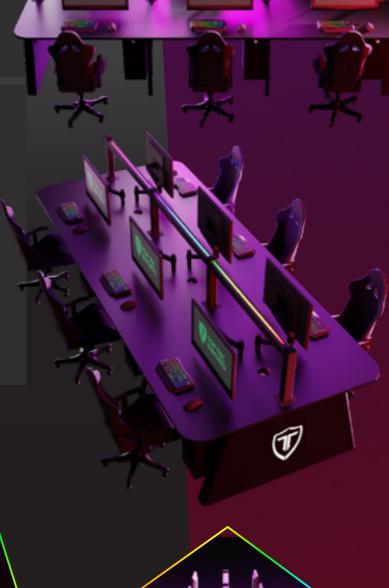

#### **NEBULA ESPORTS STATION**

#### **ABOUT**

Step up your game with the NEBULA ESPORTS STATION, a bench style workstation specifically designed for ESPORTS environments.

Combine multiple modular sections to create your perfect setup with included specialist features - custom illuminated branding, RGB lighting, worktop integrated USB 3.0 ports, cable management and illuminated branding. Easily install and maintain gaming equipment and ensure your teams engagement is at the forefront of your space.

With NEBULA you can give your team the very best experience and fully immerse students in an ESPORTS environment that inspires, motivates & drives ambition.