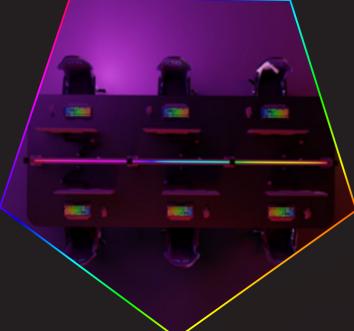

#### **WARRIOR ESPORTS CLUSTER**

#### ABOUT

The WARRIOR ESPORTS CLUSTER is a highly configurable suite of ESPORTS workstations designed to fit into the most challenging of spaces.

Ideal for open plan, entry level ESPORTS spaces, WARRIOR ESPORTS CLUSTER workstations allow you to strategically position your furniture and create adhoc teams for students to really immerse themselves into a competitive ESPORTS environment and experience that team spirit.

#### **INCLUDED**

- » Choice of standard paint & worktop finishes
- » Fully integrated cable management
- » Central basic RGB lighting around the infill

#### ADDITIONAL COST OPTIONS

- » Non-standard paint & worktop finishes
- » Range of monitor arm options
- » Worktop power & connectivity modules
- » Under desk secure PC clamping bracket
- » Over desk RGB light bar
- » Peripheral security options
- » Height adjustment