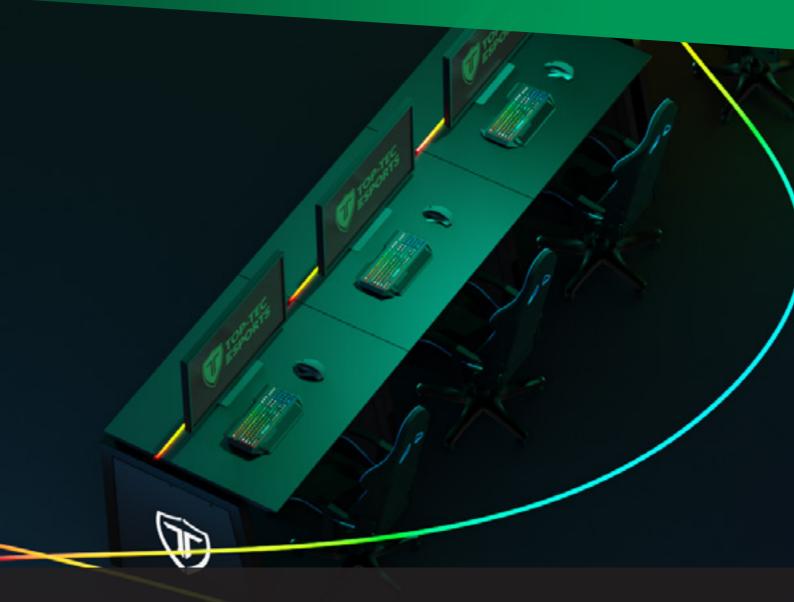

#### **NEBULA WORKSTATIONS**

**NEBULA ESPORTS BOOTH** 

#### **ABOUT**

Designed specifically for Esports spaces our NEBULA ESPORTS BOOTH is our best in class gaming workstation and comes packed with premium features including custom illuminated branding, RGB lighting, worktop integrated USB 3.0 ports and fully integrated cable management.

Our NEBULA ESPORTS BOOTH feature privacy dividers with raised PC shelves that not only create a barrier to screen sniping and other distractions but further engages your students in a professional gaming atmosphere.

Once paired with the included secure PC clamping bracket designed to fit your specific equipment you'll be more than ready to show off your hardware and lighting setup. Our modular NEBULA range allows you to combine multiple sections to create your perfect layout.