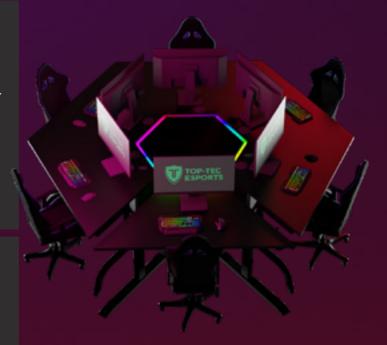

#### **NEBULA ESPORTS STATION**

#### **ABOUT**

Step up your game with the NEBULA ESPORTS STATION, a bench style workstation specifically designed for ESPORTS environments.

Combine multiple modular sections to create your perfect setup with included specialist features - custom illuminated branding, RGB lighting, worktop integrated USB 3.0 ports, cable management and illuminated branding. Easily install and maintain gaming equipment and ensure your teams engagement is at the forefront of your space.

With NEBULA you can give your team the very best experience and fully immerse students in an ESPORTS environment that inspires, motivates & drives ambition.