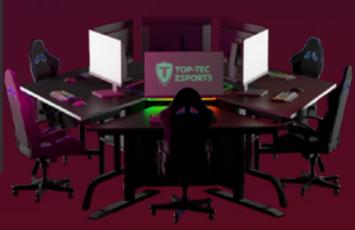

#### **NEBULA ESPORTS STATION**

#### **ABOUT**

Step up your game with the NEBULA ESPORTS STATION, a bench style workstation specifically designed for ESPORTS environments.

Combine multiple modular sections to create your perfect setup with included specialist features - custom illuminated branding, RGB lighting, worktop integrated USB 3.0 ports, cable management and illuminated branding. Easily install and maintain gaming equipment and ensure your teams engagement is at the forefront of your space.

With NEBULA you can give your team the very best experience and fully immerse students in an ESPORTS environment that inspires, motivates & drives ambition.