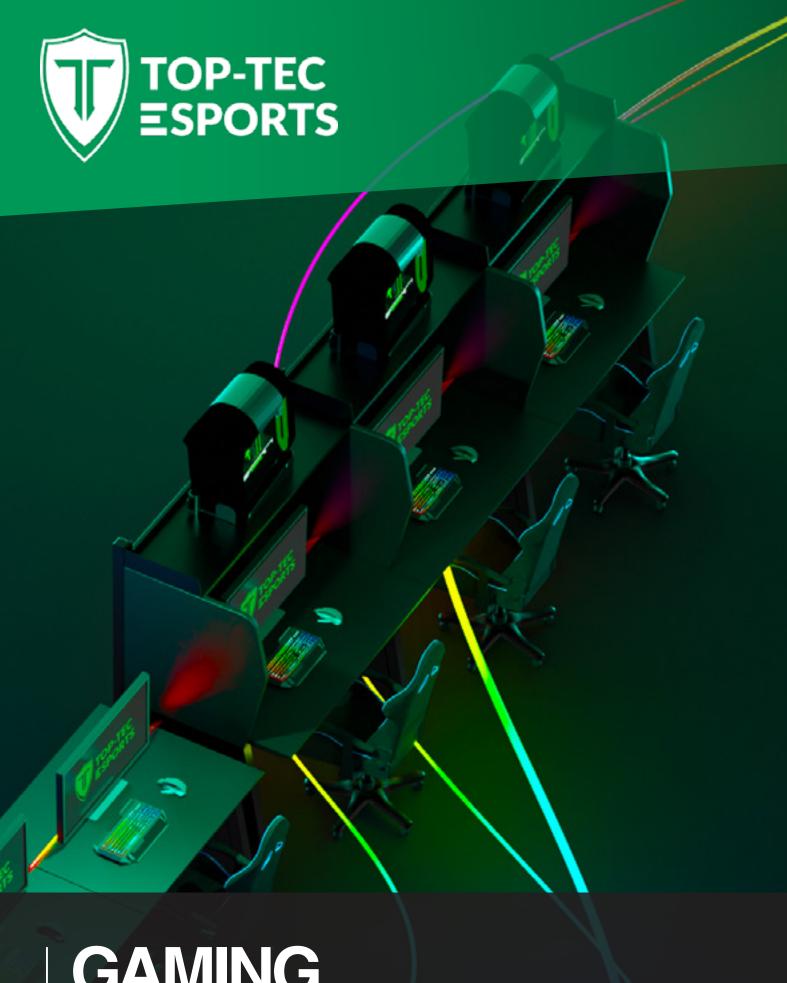

GAMING WORKSTATIONS

#### An ESPORTS solution tailored to your requirements...

TOP-TEC's innovative ideas and expertise have finally made the transition into gaming furniture with workstations and supporting furniture at the forefront of our offering. Here you will find a range of furniture designed to provide familiar outcomes with that added Esports flair to courses, spaces and events.

Discover a range of furniture designed specifically for Esports with all of the features you know and love from TOP-TEC.

#### **NEBULA WORKSTATIONS**

**NEBULA ESPORTS BOOTH** 

#### **ABOUT**

Designed specifically for Esports spaces our NEBULA ESPORTS BOOTH is our best in class gaming workstation and comes packed with premium features including custom illuminated branding, RGB lighting, worktop integrated USB 3.0 ports and fully integrated cable management.

Our NEBULA ESPORTS BOOTH feature privacy dividers with raised PC shelves that not only create a barrier to screen sniping and other distractions but further engages your students in a professional gaming atmosphere.

Once paired with the included secure PC clamping bracket designed to fit your specific equipment you'll be more than ready to show off your hardware and lighting setup. Our modular NEBULA range allows you to combine multiple sections to create your perfect layout.