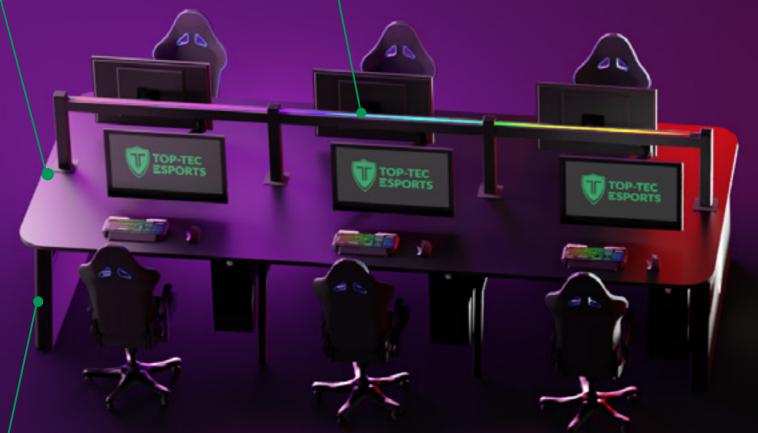

#### **NEBULA ESPORTS STATION**

#### **ABOUT**

Step up your game with the NEBULA ESPORTS STATION, a bench style workstation specifically designed for ESPORTS environments.

Combine multiple modular sections to create your perfect setup with included specialist features - custom illuminated branding, RGB lighting, worktop integrated USB 3.0 ports, cable management and illuminated branding. Easily install and maintain gaming equipment and ensure your teams engagement is at the forefront of your space.

With NEBULA you can give your team the very best experience and fully immerse students in an ESPORTS environment that inspires, motivates & drives ambition.