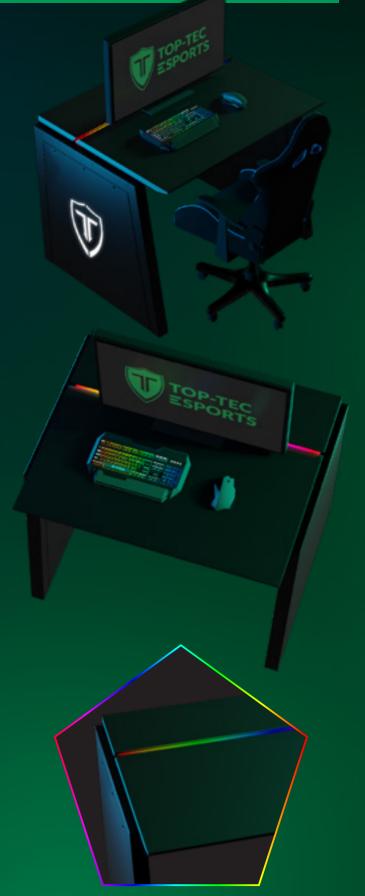

#### **NEBULA ESPORTS STATION**

#### **ABOUT**

Step up your game with the NEBULA ESPORTS STATION, a bench style workstation specifically designed for ESPORTS environments.

Combine multiple modular sections to create your perfect setup with included specialist features - custom illuminated branding, RGB lighting, worktop integrated USB 3.0 ports, cable management and illuminated branding. Easily install and maintain gaming equipment and ensure your teams engagement is at the forefront of your space.

With NEBULA you can give your team the very best experience and fully immerse students in an ESPORTS environment that inspires, motivates & drives ambition.