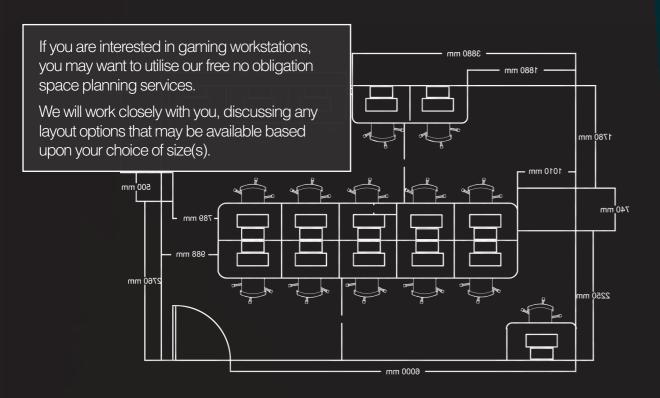

and make use of awkward areas where space is limited



## Configured for Your Space

WARRIOR SPORTS STATION can be configure for any number of seats and are available as single & two-sided versions, allowing these desks to be configured to fit a variety of room shapes and sizes.

#### Complete Cable Management

Integrated secure central cable cavity runs underneath the entirety of the worlstation improving cable management and preventing tampering with your equipment



# TOP-TEC ESPORTS

#### **Height Adjustability**

Our WARRIOR CLUSTER enables you to add height adjustable options to your workspace for an inclusive learning experience

#### Accommodate a Range of Displays

Optional monitor mounts support screens with either 75mm or 100mm VESA mounting holes



#### **SPACE PLANNING**



#### VISUALISATION



#### **3D RENDERS**

Once you have decided on a set of products & layout that meets your requirments, we can provide 3D renders to help visualise your plans and gain buy in from key stake holders.





TOP-TEC manufactures a range of secure, AV integrated and collaborative furniture solutions to the education sector.

We provide an end-to-end service from consultation, room planning right through to design, build and installation.



is a brand of dalen

Dalen Limited Valepits Road Birmingham B33 0TD, UK

T: +44 (0) 121 783 3838 E: sales@top-tec.co.uk W: www.top-tec.co.uk

v2304.1