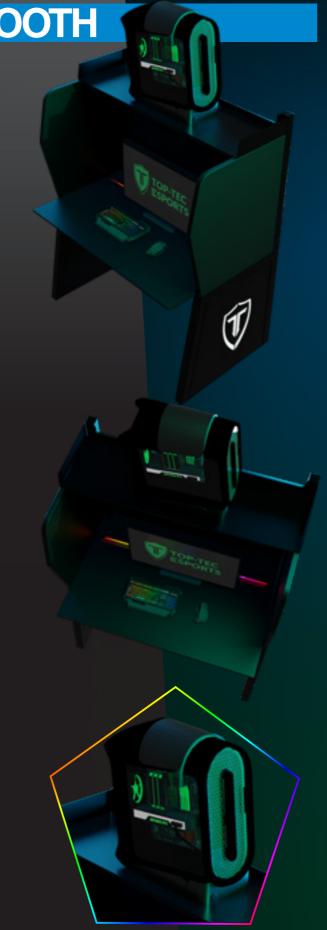

#### **NEBULA WORKSTATIONS**

**NEBULA ESPORTS BOOTH** 

#### **ABOUT**

Designed specifically for Esports spaces our NEBULA ESPORTS BOOTH is our best in class gaming workstation and comes packed with premium features including custom illuminated branding, RGB lighting, worktop integrated USB 3.0 ports and fully integrated cable management.

Our NEBULA ESPORTS BOOTH feature privacy dividers with raised PC shelves that not only create a barrier to screen sniping and other distractions but further engages your students in a professional gaming atmosphere.

Once paired with the included secure PC clamping bracket designed to fit your specific equipment you'll be more than ready to show off your hardware and lighting setup. Our modular NEBULA range allows you to combine multiple sections to create your perfect layout.