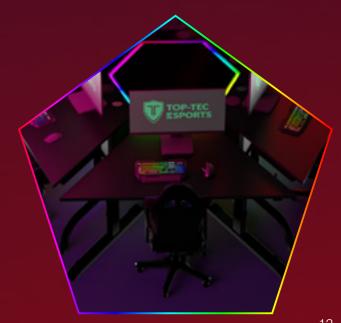

#### **NEBULA WORKSTATIONS**

**NEBULA ESPORTS BOOTH** 

#### **ABOUT**

Designed specifically for Esports spaces our NEBULA ESPORTS BOOTH is our best in class gaming workstation and comes packed with premium features including custom illuminated branding, RGB lighting, worktop integrated USB 3.0 ports and fully integrated cable management.

Our NEBULA ESPORTS BOOTH feature privacy dividers with raised PC shelves that not only create a barrier to screen sniping and other distractions but further engages your students in a professional gaming atmosphere.

Once paired with the included secure PC clamping bracket designed to fit your specific equipment you'll be more than ready to show off your hardware and lighting setup. Our modular NEBULA range allows you to combine multiple sections to create your perfect layout.