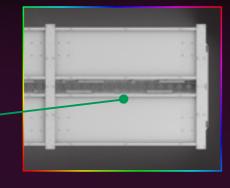

#### **Cable Management**

9

A cable slot that runs parallel with the back edge of the entire worktop and additional cable wells allow you to tidily feed your peripheral cables for the perfect setup

- The front section of the worktop pulls forwards enough to feed excess cables down into the workstation frame during setup, this is then secured in the closed position before use. When closed there is a 10mm wide gap maintained between the two sections of worktop for the cables to sit in.