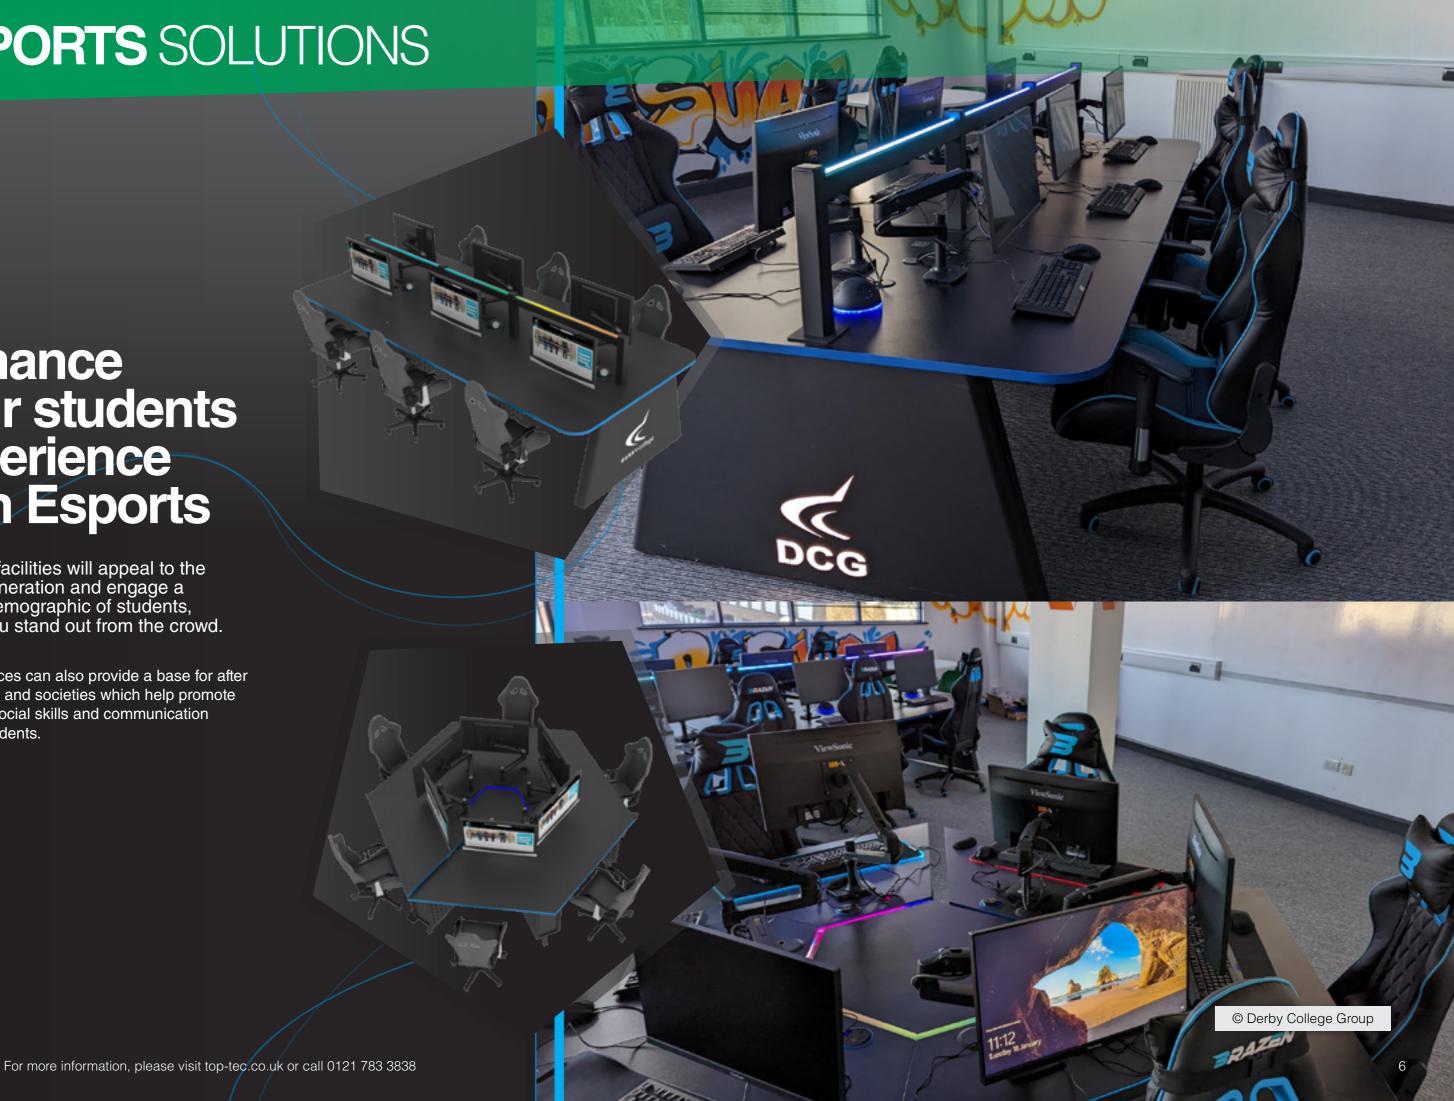

## **Enhance** your students experience with Esports

Improved facilities will appeal to the current generation and engage a broader demographic of students, helping you stand out from the crowd.

Esports spaces can also provide a base for after school clubs and societies which help promote teamwork, social skills and communication between students.