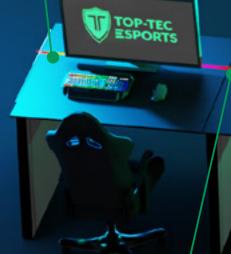

#### **NEBULA WORKSTATIONS**

**NEBULA ESPORTS BOOTH** 

#### **ABOUT**

Designed specifically for Esports spaces our NEBULA ESPORTS BOOTH is our best in class gaming workstation and comes packed with premium features including custom illuminated branding, RGB lighting, worktop integrated USB 3.0 ports and fully integrated cable management.

Our NEBULA ESPORTS BOOTH feature privacy dividers with raised PC shelves that not only create a barrier to screen sniping and other distractions but further engages your students in a professional gaming atmosphere.

Once paired with the included secure PC clamping bracket designed to fit your specific equipment you'll be more than ready to show off your hardware and lighting setup. Our modular NEBULA range allows you to combine multiple sections to create your perfect layout.