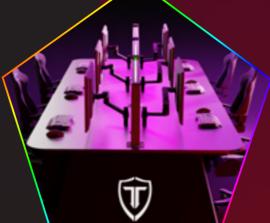

#### **NEBULA WORKSTATIONS**

**NEBULA ESPORTS BOOTH** 

#### **ABOUT**

Designed specifically for Esports spaces our NEBULA ESPORTS BOOTH is our best in class gaming workstation and comes packed with premium features including custom illuminated branding, RGB lighting, worktop integrated USB 3.0 ports and fully integrated cable management.

Our NEBULA ESPORTS BOOTH feature privacy dividers with raised PC shelves that not only create a barrier to screen sniping and other distractions but further engages your students in a professional gaming atmosphere.

Once paired with the included secure PC clamping bracket designed to fit your specific equipment you'll be more than ready to show off your hardware and lighting setup. Our modular NEBULA range allows you to combine multiple sections to create your perfect layout.