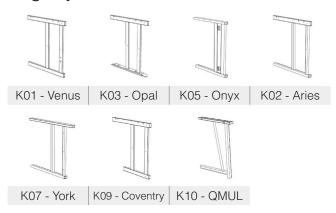

| W: | 800mm  | D: | 700mm |
|        | 840mm     |    | 900mm  |    | 750mm |
|        | 1000mm    |    | 1000mm |    | 800mm |
|        |           |    | 1100mm |    | 850mm |
|        |           |    | 1200mm |    | 900mm |
|        |           |    | 1400mm |    |       |
|        |           |    | 1500mm |    |       |
|        |           |    | 1600mm |    |       |
|        |           |    | 1800mm |    |       |
|        |           |    | 2000mm |    |       |
|        |           |    | 2400mm |    |       |
| Doub   | le Module |    |        |    |       |
| H:     | 730mm     | W: | 1800mm | D: | 700mm |
|        | 840mm     |    | 2000mm |    | 750mm |
|        | 1000mm    |    |        |    | 800mm |
|        |           |    |        |    | 850mm |



## Leg Styles



#### Standard Paint Finishes



# Standard Worktop & Edge Banding Finishes





900mm