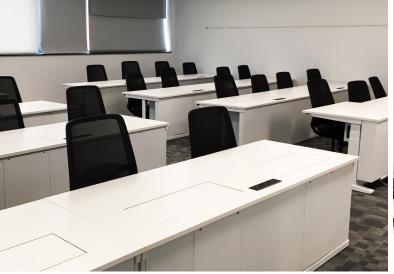

# PRODUCT DETAILS VENUS ELECTRIC 'POP-UP' DESK

Transform your workspace in seconds with these popular multi-functional desks. Venus Electric Pop-Up Desks enable you to switch classrooms from written study areas to IT suites at the push of a button.

A champion of maximising space, the desks allow users to partake in a wide range of activities within the same working environment.

As each of our desks are designed and manufactured inhouse, you can also take advantage of our customisation service to achieve the exact finish you require.

### Features

- Ultra smooth quiet motor reveals screen
- Available in single and double units
- Contemporary cantilever design
- Can be fitted with made-to-measure PC cage

Multi-purpose learning Transforms from ICT workspace to traditional writing surface in seconds.