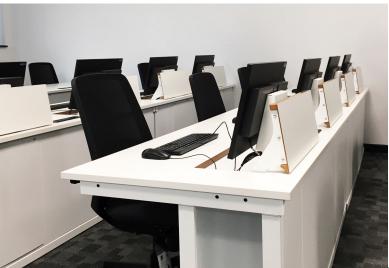

### Features

- Ultra smooth quiet motor reveals screen
- Available in single and double units
- Contemporary cantilever design
- Can be fitted with made-to-measure PC cage

Multi-purpose learning Transforms from ICT workspace to traditional writing surface in seconds.

Your complete 'all-in-one' workspace Integrates PC, screen, keyboard and mouse into one workspace with

complete internal cable management.

Perfectly made for your screens
Screen is sent to us before to ensure perfect fit.