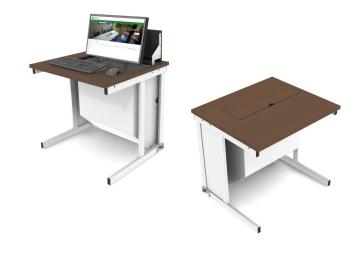

# PRODUCT DETAILS VENUS ELECTRIC 'POP-UP' DESK

Transform your workspace in seconds with these popular multi-functional desks. Venus Electric Pop-Up Desks enable you to switch classrooms from written study areas to IT suites at the push of a button.

### Features

- Ultra smooth quiet motor reveals screen
- Available in single and double units
- Contemporary cantilever design
- Can be fitted with made-to-measure PC cage

Multi-purpose learning Transforms from ICT workspace to traditional writing surface in seconds.

Your complete 'all-in-one' workspace Integrates PC, screen, keyboard and mouse into one workspace with

complete internal cable management.

Perfectly made for your screens
Screen is sent to us before to ensure perfect fit.