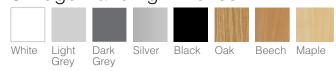

m |
|        | 1000mm    |    | 1000mm |    | 800mm |
|        |           |    | 1100mm |    | 850mm |
|        |           |    | 1200mm |    | 900mm |
|        |           |    | 1400mm |    |       |
|        |           |    | 1500mm |    |       |
|        |           |    | 1600mm |    |       |
|        |           |    | 1800mm |    |       |
|        |           |    | 2000mm |    |       |
|        |           |    | 2400mm |    |       |
| Doub   | le Module |    |        |    |       |
| H:     | 730mm     | W: | 1800mm | D: | 700mm |
|        | 840mm     |    | 2000mm |    | 750mm |
|        | 1000mm    |    |        |    | 800mm |
|        |           |    |        |    | 850mm |



## Leg Styles



#### Standard Paint Finishes



# Standard Worktop & Edge Banding Finishes





900mm