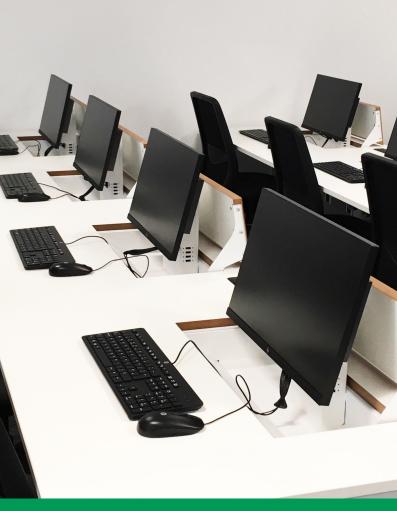

Your complete 'all-in-one' workspace Integrates PC, screen, keyboard and mouse into one workspace with

complete internal cable management.

Perfectly made for your screens
Screen is sent to us before to ensure perfect fit.