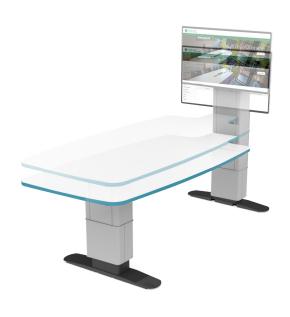

# Facilitates seamless AV/IT integration

Complete cable management creates an 'all-in-one' solution.

## Included

- Choice of standard paint, worktop & edge banding finishes
- Fully height adjustable worktop
- PC cage (secure or non-secure)
- Standard mast or cable well connectivity
- Secure screen mount w/ push button lock (JUPITER01PBL - 400x400 VESA or 02-PBL - 700x400 VESA)