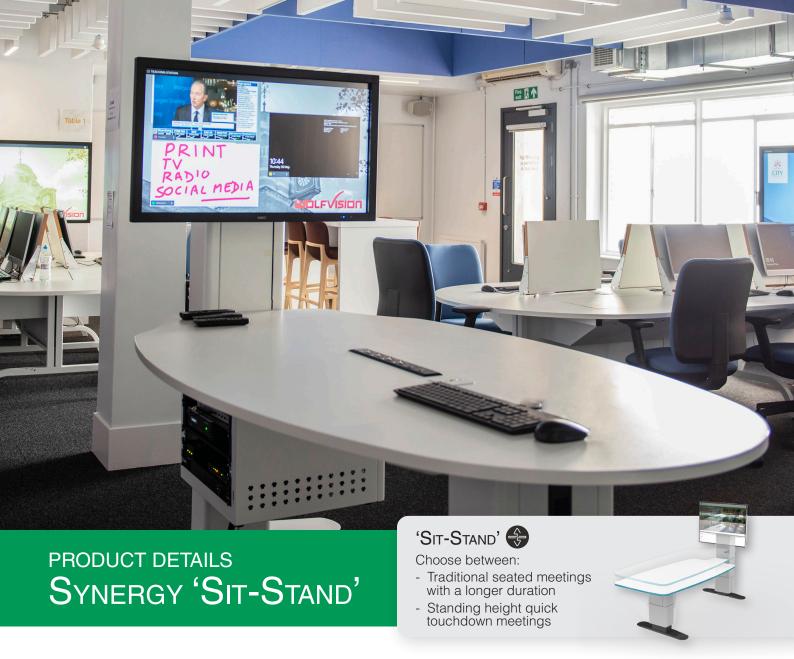

Our collaborative tables allow users to come together for group projects and discussions where they can share information and ideas seamlessly.

Synergy is designed to provide users with a dynamic and interactive solution that is fully AV and IT integrated and meets the high standard expected from educational furniture today.

## Collaboration is key

Creating active learning environments to enhance student collaboration.

## Communicate & share

Our table shapes help promote discussion and enhance engagement.

# Facilitates seamless AV/IT integration

Complete cable management creates an 'all-in-one' solution.