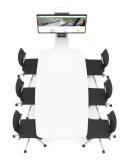

#### Model

(other models available, please as for guidance)

QUAD 6 (FUlly HA) SY4QD06-HA
QUAD 8 (FUlly HA) SY4QD08-HA
BLADE 6 (FULLY HA) SY4BE06-HA

## **Dimensions**

QUAD 6 (Sit-Stand)

H: 740-1000mm W: 1020mm D: 2502mm

QUAD 8 (Sit-Stand)

H: 740-1000mm W: 1020mm D: 3190mm

BLADE 6 (Sit-Stand)

H: 740-1000mm W: 1420mm D: 2380mm