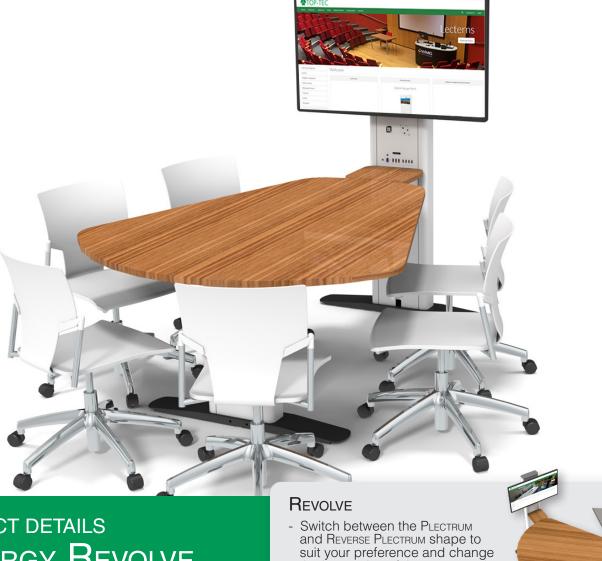

PRODUCT DETAILS SYNERGY REVOLVE

Our collaborative tables allow users to come together for group projects and discussions where they can share information and ideas seamlessly.

Synergy is designed to provide users with a dynamic and interactive solution that is fully AV and IT integrated and meets the high standard expected from educational furniture today.

#### **Features**

- Revolving worktop
- Standard mast and cable well connectivity
- Secure screen mount (up to 700x400 VESA screens)
- Available with a range of accessories

the screen.

the interaction of the group and

# Facilitates seamless AV/IT integration

Complete cable management creates an 'all-in-one' solution.