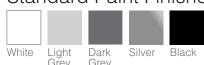

ment creates an 'all-in-one' solution.









## Models

REVOLVE 5/6

SY4PM05/6E

## Included

- Choice of standard paint, worktop & edge banding finishes
- Revolving worktop
- PC cage (secure or non-secure)
- Standard mast or cable well connectivity
- Secure screen mount w/ push button lock (JUPITER01PBL - 400x400 VESA or 02-PBL - 700x400 VESA)
- Standing or seated options

## Additional cost

- Non-standard paint, worktop & edge banding finishes
- Bespoke connectivity options
- Under desk rack unit (8U / 10U / 12U)
- Worktop power modules (in the neck only)
- Dual screen mount
- Camera / sound bar bracket
- Secure screen mount w/ push button lock (JUPITER03PBL - 800x600 VESA)
- Extended neck
- Desktop machining
- Screen shroud
- 'Shark-nose' worktop edge



## Standard Paint Finishes



## Standard Worktop & Edge Banding Finishes





# Make it your own!

We offer a range of non-standard colours and finishes. Many custom colours can be supplied at standard pricing but may incur

# **Dimensions**

REVOLVE 5/6

H: 730mm

W: 1390mm

D: 2070mm