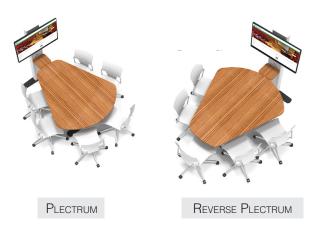

#### **Features**

- Revolving worktop
- Standard mast and cable well connectivity
- Secure screen mount (up to 700x400 VESA screens)
- Available with a range of accessories

the screen.

the interaction of the group and