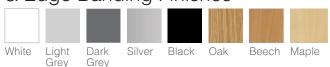

## Models

REVOLVE 5/6

SY4PM05/6E

## Included

- Choice of standard paint, worktop & edge banding finishes
- Revolving worktop
- PC cage (secure or non-secure)
- Standard mast or cable well connectivity
- Secure screen mount w/ push button lock (JUPITER01PBL - 400x400 VESA or 02-PBL - 700x400 VESA)
- Standing or seated options

## Additional cost

- Non-standard paint, worktop & edge banding finishes
- Bespoke connectivity options
- Under desk rack unit (8U / 10U / 12U)
- Worktop power modules (in the neck only)
- Dual screen mount
- Camera / sound bar bracket
- Secure screen mount w/ push button lock (JUPITER03PBL - 800x600 VESA)
- Extended neck
- Desktop machining
- Screen shroud
- 'Shark-nose' worktop edge



## Standard Paint Finishes



## Standard Worktop & Edge Banding Finishes





# Make it your own!

We offer a range of non-standard colours and finishes. Many custom colours can be supplied at standard pricing but may incur

# **Dimensions**

REVOLVE 5/6

H: 730mm

W: 1390mm

D: 2070mm