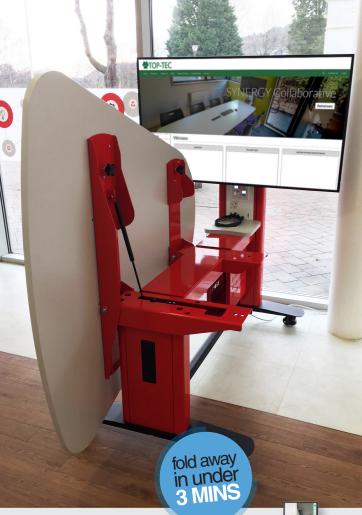

#### **FOLDING**

- Ideal for flexible learning spaces
- Fits through a standard door when folded
- Available in a variety of worktop shapes and sizes

# Facilitates seamless AV/IT integration

Complete cable management creates an 'all-in-one' solution.