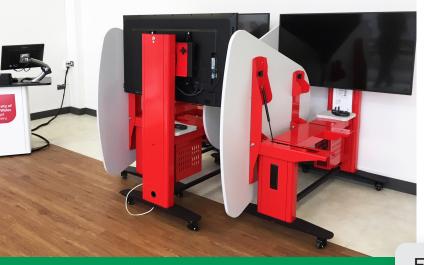

#### **Features**

- Completely folding worktop
- Standard mast and cable well connectivity
- Swivel screen mount (up to 400x400 VESA screens)
- Available with a range of accessories

#### **FOLDING**

- Ideal for flexible learning spaces
- Fits through a standard door when folded
- Available in a variety of worktop shapes and sizes