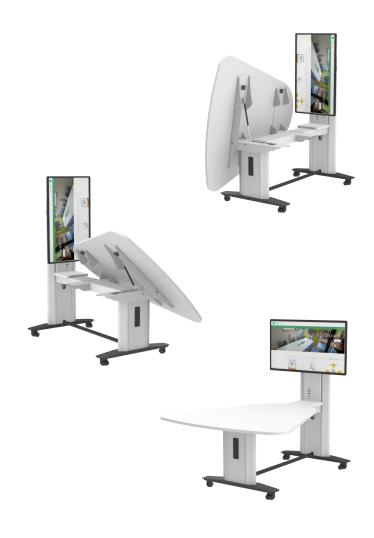

#### **Features**

- Completely folding worktop
- Standard mast and cable well connectivity
- Swivel screen mount (up to 400x400 VESA screens)
- Available with a range of accessories

#### **FOLDING**

- Ideal for flexible learning spaces
- Fits through a standard door when folded
- Available in a variety of worktop shapes and sizes