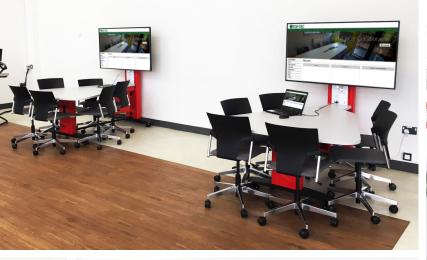

Our collaborative tables allow users to come together for group projects and discussions where they can share information and ideas seamlessly.

Synergy is designed to provide users with a dynamic and interactive solution that is fully AV and IT integrated and meets the high standard expected from educational furniture today.

## Collaboration is key

Creating active learning environments to enhance student collaboration.

#### Communicate & share

Our table shapes help promote discussion and enhance engagement.

# Facilitates seamless AV/IT integration

Complete cable management creates an 'all-in-one' solution.