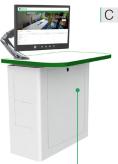

#### Models

JUNO A JUNO B JUNO C JUNO HA JUNO-A JUNO-B JUNO-C JUNO-X-ZGHA

#### Included

- Choice of standard paint, worktop & edge banding finishes
- Rack shelves (available on JUNO B & C, not JUNO A)
- 11U half / 5U full rack space (available on JUNO B & C)
- Worktops are supplied with a depth of 25-40mm