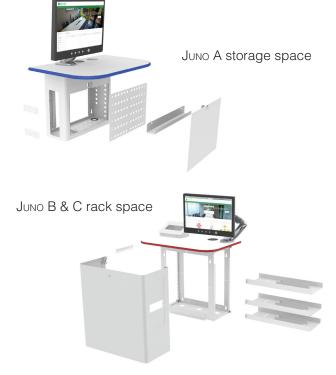

## Features

- 11U horizontal (350mm depth) / 5U vertical (500mm depth) rack space (on Juno B & C)
- Excellent equipment access on all models
- Housing underneath for AV /IT equipment

Secure your AV equipment Robust steel construction and drill resistant locks ensure security.

#### Models

JUNO A JUNO B JUNO C JUNO HA JUNO-A JUNO-B JUNO-C JUNO-X-ZGHA

#### Included

- Choice of standard paint, worktop & edge banding finishes
- Rack shelves (available on JUNO B & C, not JUNO A)
- 11U half / 5U full rack space (available on JUNO B & C)
- Worktops are supplied with a depth of 25-40mm