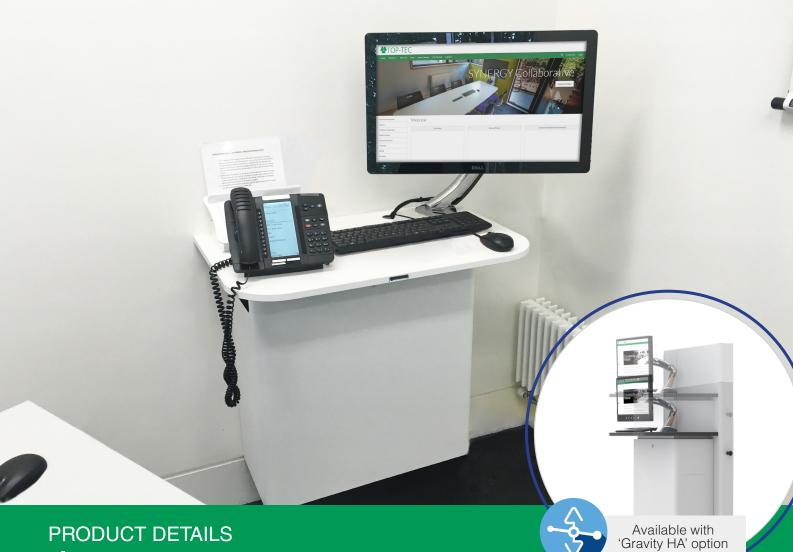

## PRODUCT DETAILS

JUNO, an elegant wall mounted presentation station suitable for a wide range of smaller spaces or reception areas.

The screen can either be mounted to the wall or on an articulated monitor arm for security (additional cost option). JUNO features a housing underneath for a PC and tidy internal cable management, creating the perfect space saving unit.

## Features

- 11U horizontal (350mm depth) / 5U vertical (500mm depth) rack space (on Juno B & C)
- Excellent equipment access on all models
- Housing underneath for AV /IT equipment

Secure your AV equipment Robust steel construction and drill resistant locks ensure security.

#### Facilitates seamless AV/IT integration Complete internal cable management creates an 'all-in-one' solution.

Utilise any sized space Space saving unit, enabling AV integration into smaller spaces.

#### Juno C - Gravity height adjustment

| Total kit / payload: 0kg – 17kg  | BB-400-40 |
|----------------------------------|-----------|
| Total kit / payload: 16kg – 69kg | BB-400-70 |
| Total kit / payload: 41kg – 70kg | BB-400-90 |