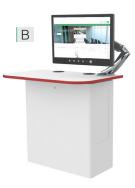

#### Models

JUNO A JUNO B JUNO C JUNO HA JUNO-A JUNO-B JUNO-C JUNO-X-ZGHA

#### Included

- Choice of standard paint, worktop & edge banding finishes
- Rack shelves (available on JUNO B & C, not JUNO A)
- 11U half / 5U full rack space (available on JUNO B & C)
- Worktops are supplied with a depth of 25-40mm