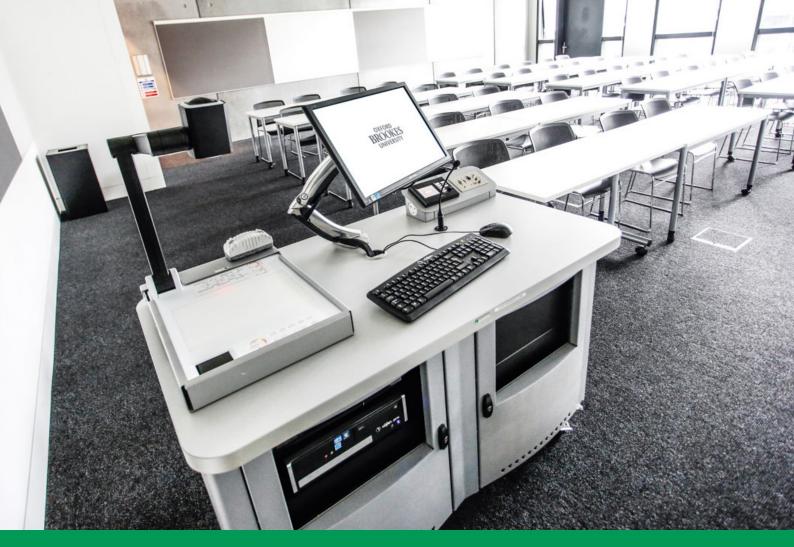

# PRODUCT DETAILS EXPERT

EXPERT is a contemporary styled lectern designed to enhance any presentation space. Able to securely house integrated media equipment, it is suitable for all room sizes.

With a removable rack system and illuminated branding, EXPERT is another premium quality offering to suit particular interior designs.

The four door access design also allows unrivaled access to the racking system.

#### Features

- Large storage space with four-door access
- 16U or 32U removable rack(s)
- Illuminated branding
- Monitor arm (ENDO72 or 82)

Secure your AV equipment Robust steel construction and drill resistant locks ensure security.

Removable 19" rack Allows rack to be populated whilst the lectern is being built.

Facilitates seamless AV/IT integration Complete cable management creates an 'all-in-one' solution.

Range of models
Extensive model range to suit a large range of learning spaces.