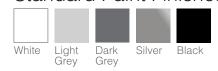

with a thickness of 25-40mm

Rack shelves are no longer supplied as standard. They remain available FOC on request.

#### Additional cost

- Non-standard paint, worktop & edge banding finishes
- HA module (on selected models)
- Visualiser housing
- Control panel housing
- Writing surface inlay
- Desktop machining

# **Dimensions**

| Mono<br>H: 920mm     | W: 1000mm | D: 750mm |
|----------------------|-----------|----------|
| Mono+<br>H: 920mm    | W: 1250mm | D: 750mm |
| Mono++<br>H: 920mm   | W: 1500mm | D: 750mm |
| Duplex<br>H: 920mm   | W: 1500mm | D: 750mm |
| Standard<br>H: 920mm | W: 2000mm | D: 750mm |
| Compact<br>H: 920mm  | W: 1712mm | D: 750mm |
| Duet<br>H: 920mm     | W: 2100mm | D: 750mm |
| Duo<br>H: 920mm      | W: 2440mm | D: 750mm |





### Standard Paint Finishes



# Standard Worktop & Edge Banding Finishes