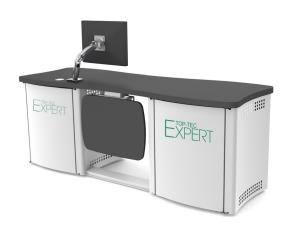

# PRODUCT DETAILS EXPERT

EXPERT is a contemporary styled lectern designed to enhance any presentation space. Able to securely house integrated media equipment, it is suitable for all room sizes.

With a removable rack system and illuminated branding, EXPERT is another premium quality offering to suit particular interior designs.

#### Features

- Large storage space with four-door access
- 16U or 32U removable rack(s)
- Illuminated branding
- Monitor arm (ENDO72 or 82)

Secure your AV equipment Robust steel construction and drill resistant locks ensure security.

Removable 19" rack Allows rack to be populated whilst the lectern is being built.

Facilitates seamless AV/IT integration Complete cable management creates an 'all-in-one' solution.

Range of models
Extensive model range to suit a large range of learning spaces.