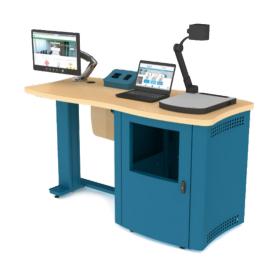

# PRODUCT DETAILS EXPERT

EXPERT is a contemporary styled lectern designed to enhance any presentation space. Able to securely house integrated media equipment, it is suitable for all room sizes.

With a removable rack system and illuminated branding, EXPERT is another premium quality offering to suit particular interior designs.

#### Features

- Large storage space with four-door access
- 16U or 32U removable rack(s)
- Illuminated branding
- Monitor arm (ENDO72 or 82)

Secure your AV equipment Robust steel construction and drill resistant locks ensure security.

Removable 19" rack Allows rack to be populated whilst the lectern is being built.

Facilitates seamless AV/IT integration Complete cable management creates an 'all-in-one' solution.

Range of models
Extensive model range to suit a large range of learning spaces.