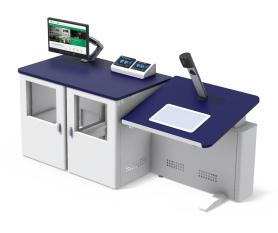

## PRODUCT DETAILS

ARIES is a stylish presentation lectern that features a height adjustable area that can be adjusted suit user preference.

With its ergonomic design and modular construction, ARIES also features internal cable management and an articulated monitor arm for an excellent user experience.

#### Features

- Height adjustable end panel section
- 16U or 32U removable rack(s)
- Front and rear door access
- Illuminated branding
- Articulated monitor arm

Height adjustable End panel section rises and falls to suit user preference.

#### Models

Mono Duo

AXM AXD