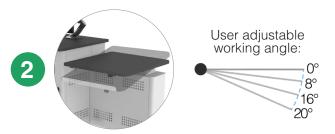

#### Features

- Height adjustable end panel section
- 16U or 32U removable rack(s)
- Front and rear door access
- Illuminated branding
- Articulated monitor arm

Height adjustable End panel section rises and falls to suit user preference.