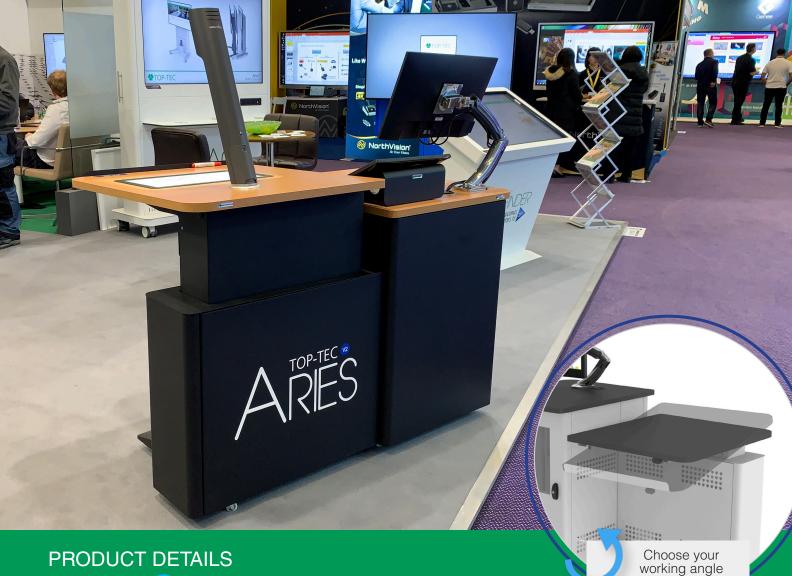

## PRODUCT DETAILS

ARIES is a stylish presentation lectern that features a height adjustable area that can be adjusted suit user preference.

With its ergonomic design and modular construction, ARIES also features internal cable management and an articulated monitor arm for an excellent user experience.

#### Features

- Height adjustable end panel section
- 16U or 32U removable rack(s)
- Front and rear door access
- Illuminated branding
- Articulated monitor arm

Height adjustable End panel section rises and falls to suit user preference.

#### Facilitates seamless AV/IT integration Complete internal cable management creates an 'all-in-one' solution.

Modular design Allows for easier installation