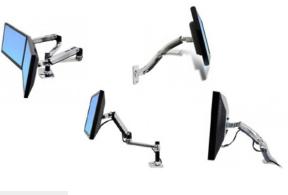

## **Monitor Mounts**

Can we help? 🖉 0121 783 3838 🌐 top-tec.co.uk

Push button lock

**ENDO** Single | Wall | Dual