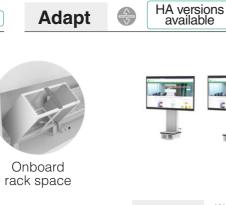

÷ 55-90" **AVI** Tower HA versions available **Digital Signage Stand** made to measur

Wayfinders 40-55" Single | Dual

32" Mini

÷ Switch 90 55"+/90kg

CoACT

Nova

Z (slimline) Jupiter 80kg Jupiter 485

**Screen Brackets** 