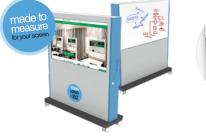

÷ 55-90" **AVI** Tower HA versions available **Digital Signage Stand** made to measur

Wayfinders 40-55" Single | Dual

32" Mini

÷ Switch 90 55"+/90kg

CoACT

Nova

Z (slimline) Jupiter 80kg Jupiter 485

**Screen Brackets** 