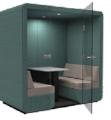

# **Acoustic Meeting Pods**

Compartment behind screen for equipment

Alcove

Box

Hutch

Carrell

Blended Learning Solutions

TOP-TEC manufactures a range of secure, AV integrated and collaborative furniture solutions to the education sector.