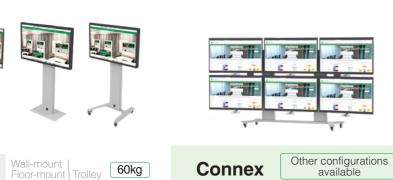

### Screen Stands & Trolleys Can we help? 20121 783 3838 top-tec.co.uk

÷

42-50"

Levitator

Rise

Portrait Landscape

Ş

80kg

÷ 55-90" **AVI** Tower HA versions available **Digital Signage Stand** made to measur

Wayfinders 40-55" Single | Dual

32" Mini

÷ Switch 90 55"+/90kg

CoACT

Nova

Z (slimline) Jupiter 80kg Jupiter 485

**Screen Brackets** 