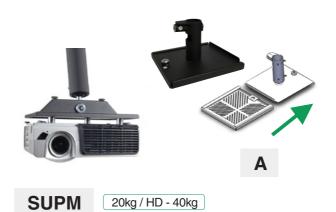

fore for a perfect fit

Modular design

Manual & Electric

Effective cable management + removable panels

**ICT & Study Desks** 

Crucible

Nebula

Height adjustable versions

**Evoke** 

**Cluster & Delta Desks** 

**Arc Tilting Tables** 

Warrior



### Screen Stands & Trolleys Can we help? 20121 783 3838 top-tec.co.uk

÷

42-50"

Levitator

Rise

Portrait Landscape

Ş

80kg

÷ 55-90" **AVI** Tower HA versions available **Digital Signage Stand** made to measur

Wayfinders 40-55" Single | Dual





32" Mini

÷ Switch 90 55"+/90kg











CoACT

Nova





Z (slimline) Jupiter 80kg Jupiter 485

**Screen Brackets** 



Padlock (Lite)



Dual & portrait models

available on request

Jupiter Shuttle

Slide out AV panel for easy equipment access

# Projector Mounting Solutions

Jupiter SFF



## **Monitor Mounts**

Can we help? 🖉 0121 783 3838 🌐 top-tec.co.uk

Push button lock



**ENDO** Single | Wall | Dual

# **Acoustic Meeting Pods**





Compartment behind screen for equipment





Alcove

Box

Hutch

Carrell



Blended Learning Solutions













TOP-TEC manufactures a range of secure, AV integrated and collaborative furniture solutions to the education sector.

We provide an end-to-end service from consultation, room planning right through to design, build and installation.



T: +44 (0) 121 783 3838 E: sales@top-tec.co.uk W: www.top-tec.co.uk Dalen Limited Valepits Road Garretts Green Birmingham B33 0TD, UK