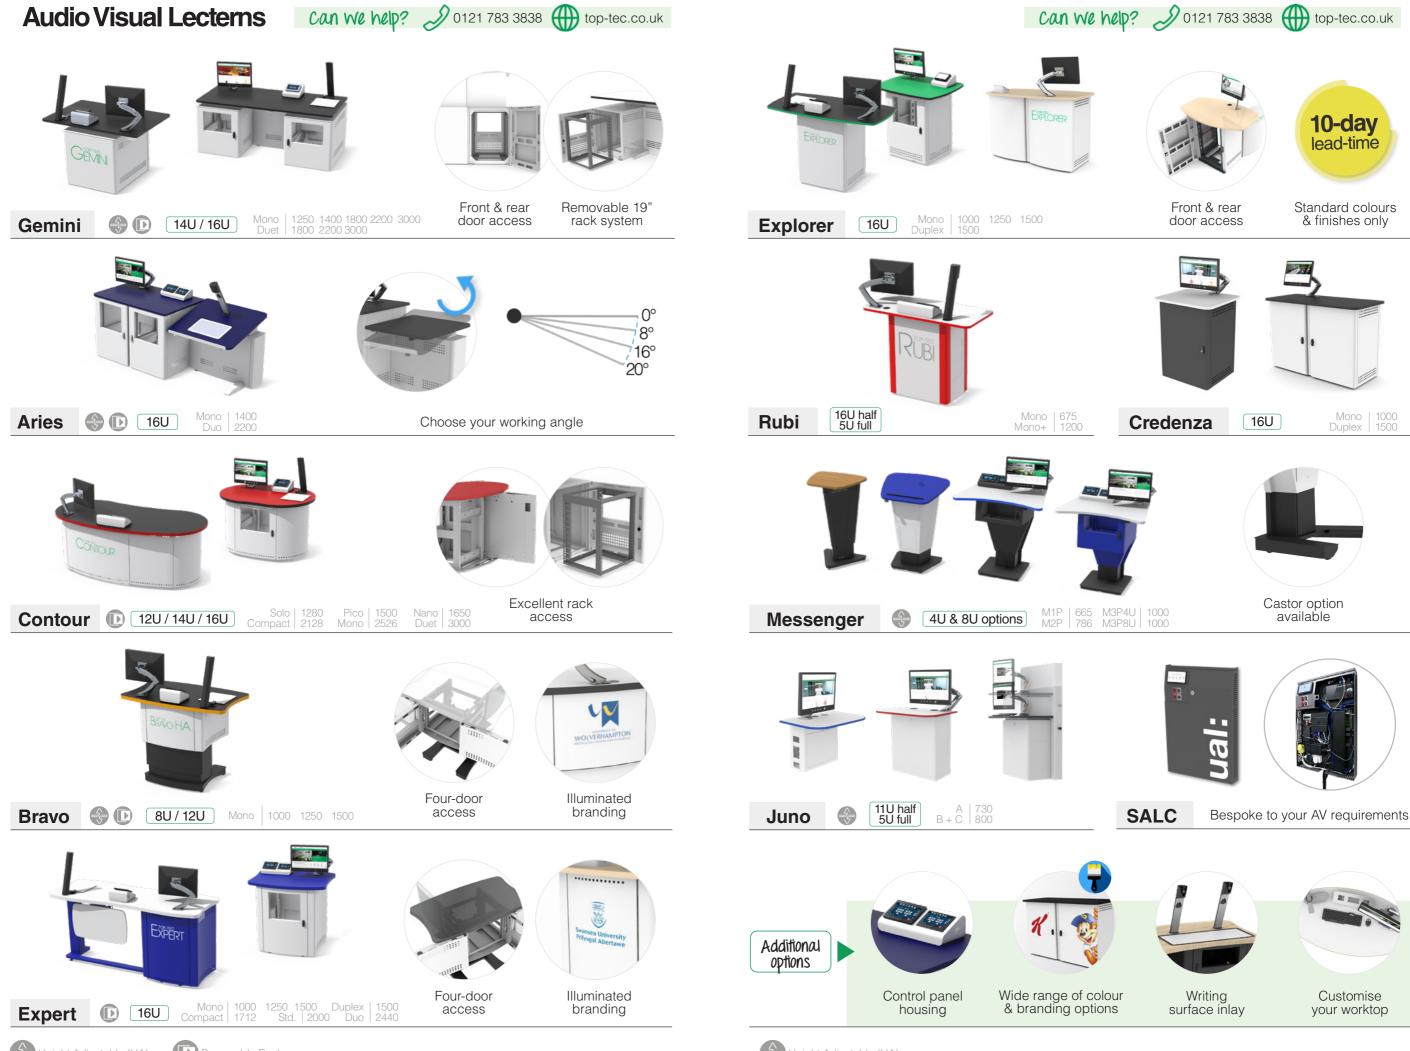

experience in education, we can maximise the potential of any space.

2D Drawings



## FREE initial consultation To help gain a better understanding of your project objectives.

#### Let us do what we do best!

We can give you suggestions on how to populate your space with 2D space planning alongside 3D visualisations.

- Correct no. of workspaces
- Right amount of space between users
- Distance between tables for walkways
- Bespoke WxDxH sizes able to accommodate pillars, corners etc.

#### Site visit

Ensuring your organisation receives a trouble-free service with minimal disruption.

• Specialist installation team Install our products on your site at

a time that is convenient to you.

Quoted on a project by project basis and dependent on location and site access.

#### 3D Renders





Height Adjustable (HA)



### **Collaborative Tables**

Height Adjustable (HA)

Can we help? 🖉 0121 783 3838 🍈 top-tec.co.uk

**Technical Desking** 

Can we help? 20121 783 3838 m top-tec.co.uk

Screen sent to us before for a perfect fit

Modular design

Manual & Electric

Effective cable management + removable panels

**ICT & Study Desks** 

Crucible

Nebula

Height adjustable versions

**Evoke** 

**Cluster & Delta Desks** 

**Arc Tilting Tables** 

Warrior



### Screen Stands & Trolleys Can we help? 20121 783 3838 top-tec.co.uk

÷

42-50"

Levitator

Rise

Portrait Landscape

Ş

80kg

÷ 55-90" **AVI** Tower HA versions available **Digital Signage Stand** made to measur

Wayfinders 40-55" Single | Dual





32" Mini

÷ Switch 90 55"+/90kg











CoACT

Nova





Z (slimline) Jupit