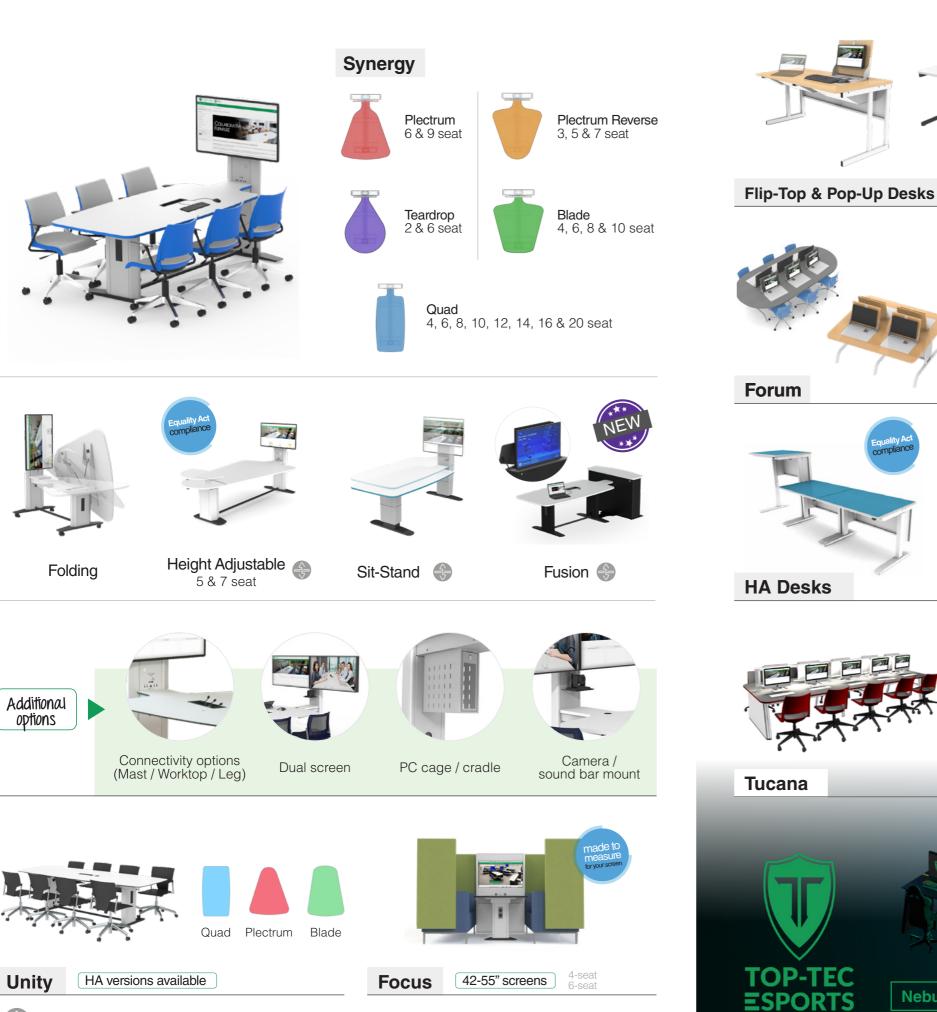

### **Collaborative Tables**

Height Adjustable (HA)

Can we help? 🖉 0121 783 3838 🍈 top-tec.co.uk

**Technical Desking** 

Can we help? 20121 783 3838 m top-tec.co.uk

Screen sent to us before for a perfect fit

Modular design

Manual & Electric

Effective cable management + removable panels

**ICT & Study Desks** 

Crucible

Nebula

Height adjustable versions

**Evoke** 

**Cluster & Delta Desks** 

**Arc Tilting Tables** 

Warrior