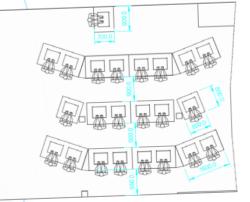

2D Drawings

#### Let us do what we do best!

We can give you suggestions on how to populate your space with 2D space planning alongside 3D visualisations.

- Correct no. of workspaces
- Right amount of space between users
- Distance between tables for walkways
- Bespoke WxDxH sizes able to accommodate pillars, corners etc.