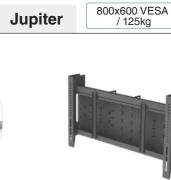

÷ 55-90" **AVI** Tower HA versions available **Digital Signage Stand** made to measur

Wayfinders 40-55" Single | Dual

32" Mini

÷ Switch 90 55"+/90kg

CoACT

Nova

Z (slimline) Jupiter 80kg Jupiter 485

**Screen Brackets** 