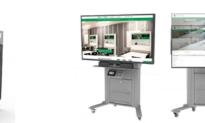

### Screen Stands & Trolleys Can we help? 20121 783 3838 top-tec.co.uk

÷

42-50"

Levitator

Rise

Portrait Landscape

Ş

80kg

÷ 55-90" **AVI** Tower HA versions available **Digital Signage Stand** made to measur

Wayfinders 40-55" Single | Dual

32" Mini

÷ Switch 90 55"+/90kg

CoACT

Nova

Z (slimline) Jupiter 80kg Jupiter 485

**Screen Brackets** 